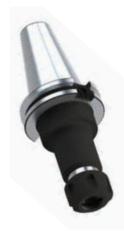

## CAT40 & Straight Shank ER25 Collet Chucks

(Balanced to G2.5@18,000 RPM)

- Small diameter nose well-suited for working in close quarters
- · Increased flexibility for milling, drilling, and reaming
- Flush precision collet nut, grips tool close to cutting edge for accuracy and rigidity
- Concentric to .0002" TIR puts tool precisely on spindle center line
- AT3 or better shank taper allows for accurate, rigid toolholder-tospindle mount
- Wide range collets reduce collet and toolholder inventories
- Fully ground flange and V-groove is easy on tool changers for less spindle and changer maintenance
- Through spindle coolant standard
- ER25 Collets found on pages 606-607.

| CAT40 ER25 Collet Chucks |       |      |                    |      |      |                          |            |
|--------------------------|-------|------|--------------------|------|------|--------------------------|------------|
| Capacity                 | Taper | Α    | Gage<br>Length (B) | D    | L    | Max. Nosepiece<br>Torque | Part #     |
| .040629                  | CAT40 | 1.64 | 2.50               | 3.00 | 1.38 | 42 ft lbs                | RC4ER25250 |
| .040629                  | CAT40 | 1.64 | 4.00               | 3.50 | 1.38 | 42 ft lbs                | RC4ER25400 |
| .040629                  | CAT40 | 1.64 | 6.00               | 3.50 | 1.38 | 42 ft lbs                | RC4ER25600 |