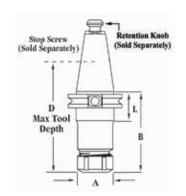

| CAT40 ER25 Collet Chucks |       |      |                    |      |      |                          |            |
|--------------------------|-------|------|--------------------|------|------|--------------------------|------------|
| Capacity                 | Taper | Α    | Gage<br>Length (B) | D    | L    | Max. Nosepiece<br>Torque | Part #     |
| .040629                  | CAT40 | 1.64 | 2.50               | 3.00 | 1.38 | 42 ft lbs                | RC4ER25250 |
| .040629                  | CAT40 | 1.64 | 4.00               | 3.50 | 1.38 | 42 ft lbs                | RC4ER25400 |
| .040629                  | CAT40 | 1.64 | 6.00               | 3.50 | 1.38 | 42 ft lbs                | RC4ER25600 |